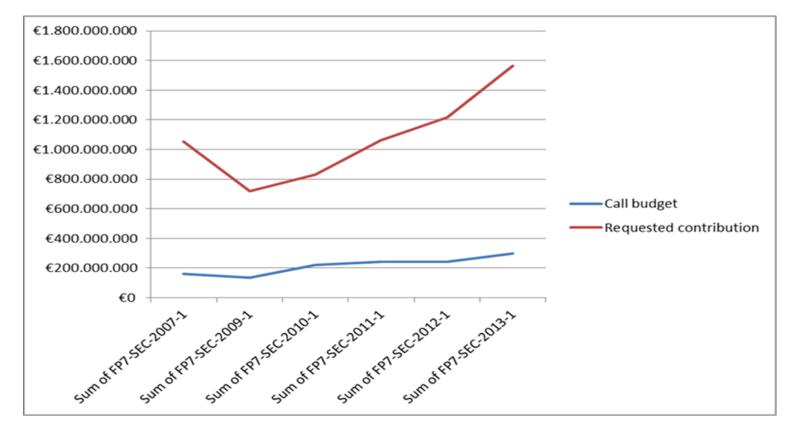

# Where we come from: FP7-Security R&D (2007-2013):

- EUR 1,4 billion (20% to SMEs)
- More than 250 projects and 2500 participants

EU funding: 40% of total European funding

#### **FP7 Security budget vs. requested EC** contribution