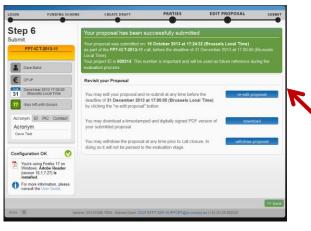

Submit the proposal:

Validation checks

Complete the submission, including the checks before the deadline!

Submission failure rate = + 1%

Typical reason for failure when waiting till the last minute:

Technical problems

Panic-induced errors (uploading the wrong proposal)

Too late starting upload, run out of time