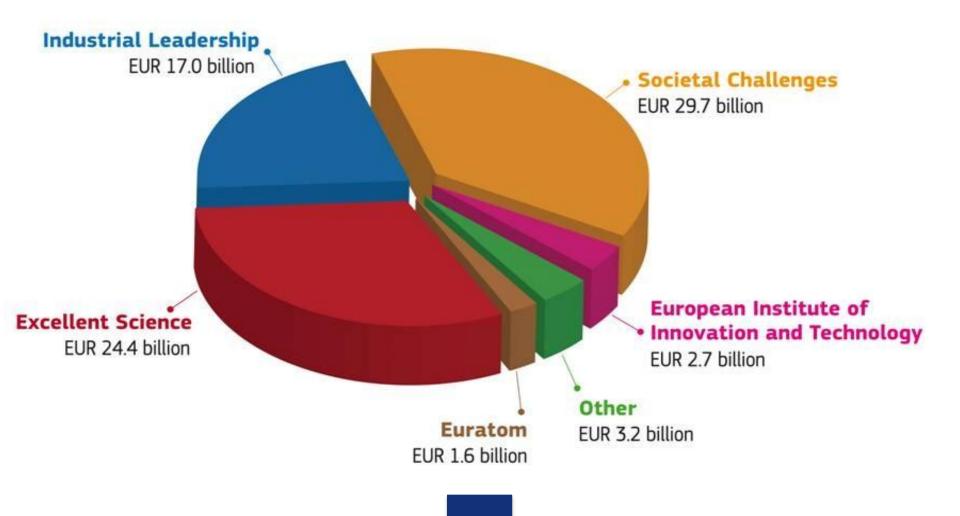

# Where we are: H2020

**Aim**: securing Europe's global competitiveness by investing in science and innovation

Budget: EUR 79 billion

**Duration**: 2014-2020

#### HORIZON 2020 BUDGET (EUR 78.6 billion, current prices)