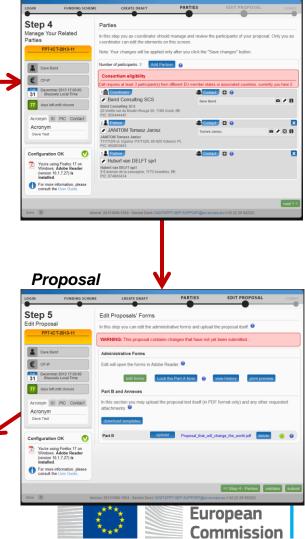

### Section 2 (one form per partner)

Participant Identification Code (PIC)

- •Department
- •Dependences
- Contact information
- Other contact information

# Second file – Sections 4-5 No page limit

Section 4: Members of the consortium

Section 5: Ethics and Security

You <u>must</u> use the official template for the part B

#### Pay attention to:

- Page limits: defined in the template excess pages will be watermarked by the system and disregarded by the evaluators
- Description of Participants: needed to assess their operational capacity - must be accurate and detailed according to the template
- **Ethics**: complete the self-assessment
- **Security**: no classified information in the proposal, address possible classification of foreground