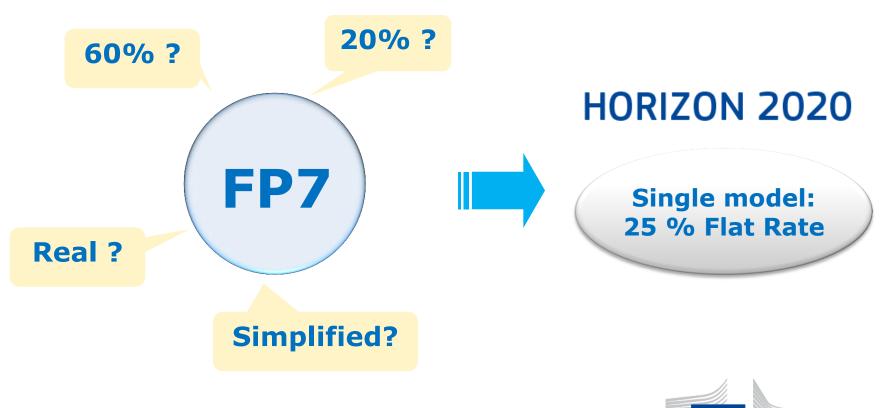

# A single funding rate

# **Simplified Funding Model**

- **1 reimbursement rate** by action (same rate for all beneficiaries and all activities):
  - ✓ Up to <u>100%</u> for RIA (+CSA)
  - ✓ Up to <u>70%</u> for **Innovation** (non-profit entities up to 100%)
- 1 method for calculation of **indirect costs**:
  - ✓ <u>Flat rate of 25%</u> of total direct costs, excluding subcontracting, costs of third parties and financial support to third parties
  - ✓ If provided in WP, lump sum or unit costs
- Funding of the action not exceed total eligible costs minus receipts