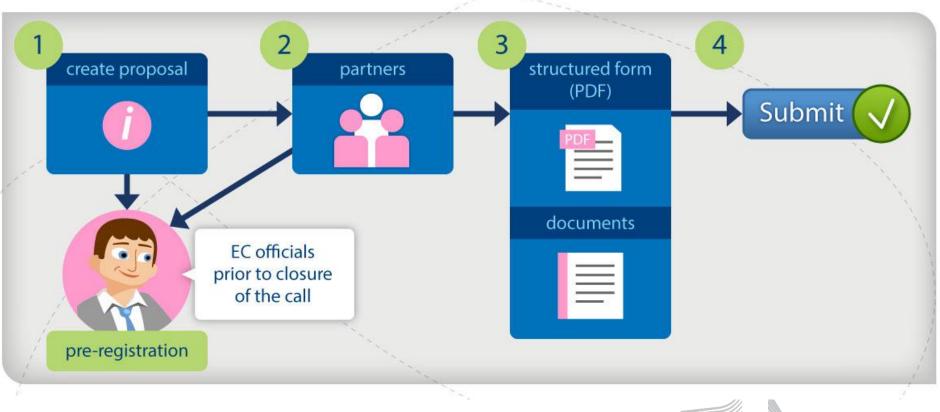

## **The Proposal Submission Process**

#### Instrument\* selection

#### pre-registration

#### Submission Summary